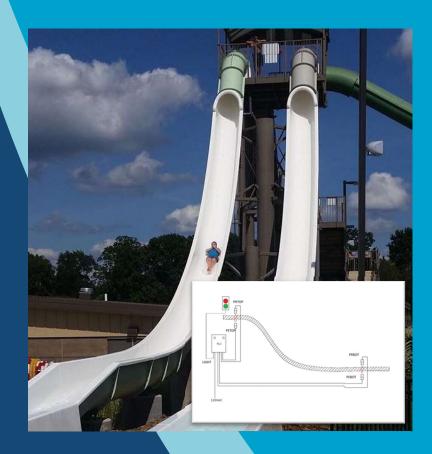

### **TINY COMMANDER**

Our entry model to sensor equipped slide safety. The Tiny Commander regulates slide thru put using sensors mounted at the top and the bottom of the slide.

- Central UL control panel.
- 120VAC 15A required.
- Control up to 2 slides independently.
- Push and hold programming.

### **BASE PRICE**

\$3450.00\*\*

Includes UL Certified Control Panel with capability for 2 slide connections. Push button interface.

# **PRICE PER SLIDE**

\$1250.00\*\*

Per slide. Includes red/green light, field connectors, 2 junction boxes and 2 sets of sensors, mounts and windows.