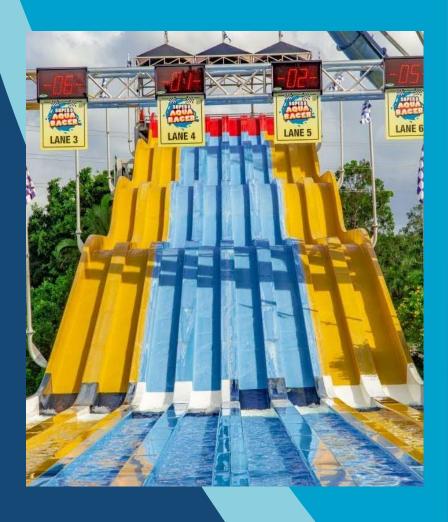

#### RACE COMMANDER

Our slide racer timing system. Sensors at the top and bottom of each slide provide place results for each rider that are displayed at the end of the slide with large LED panels.

- Central UL control panel.
- 120VAC 15A required.
- Up to 8 lanes.
- Structural Aluminum Truss support.
- Bright LED Display

\$7500.00\*\*

#### PRICE PER SLIDE

\$3125.00\*\*

Per slide. Includes red & green light, 1-foot-tall digital LED Display, horizontal truss connection, field connectors, 2 junction boxes and 2 sets of sensors.