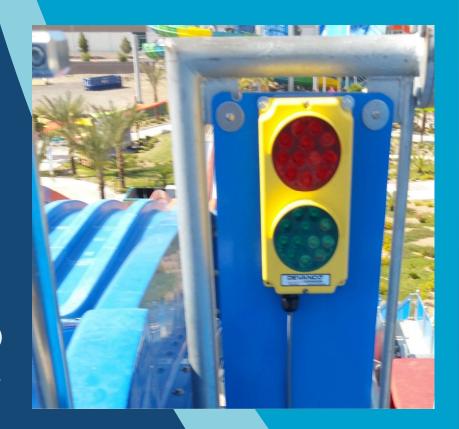

#### **TEMPO COMMANDER**

Our easiest to install slide control product. The Tempo Commander allows you to set the slide thru put rate with a timed red and green stop light.

- Central UL control panel.
- 120VAC 15A required.
- Control up to 6 slides (direct to panel or LED daisy chain.)
- Push and hold programming.
- No sensors to install.

### **TINY COMMANDER**

Our entry model to sensor equipped slide safety. The Tiny Commander regulates slide thru put using sensors mounted at the top and the bottom of the slide.

- Central UL control panel.
- 120VAC 15A required.
- Control up to 2 slides independently.
- Push and hold programming.

#### **TOWER COMMANDER**

Our most robust entry into slide control products. The Tower Commander allows you to regulate slide thru put (of up to 8 slides) using sensors mounted at the top and the bottom of each slide.